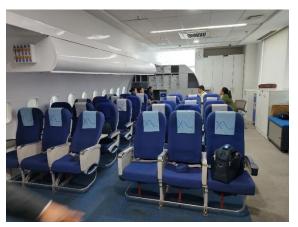

- 1.1200 people are trained everyday here. This must be one of the largest cohorts trained per day in the world.
- 2. There are 200 trainers here at this centre. Many are internal faculty. Every trainer has his palm/fingerprints on a large wall here. This is a great initiative to celebrate trainers.
- 3. This training centre has won 80 awards for learning and development. Picture attached.
- 4.All the carpets in the corridors of the building are like airport runways.
- 5. Every batch that graduates has a picture on the wall. Every Indigo destination is listed on one wall with the launch poster.
- 6. The classrooms are mocked up aircraft. There is a toilet on the floor too which is of the same aircraft toilet size. The galley way is the same. So every aspect of an aircraft is mocked up here.
- 7. They even have the famous Indigo ramp that connects the first floor..
- 8. They have 69 rooms in this centre, each crew member is trained for 89 days. They track on time performance of training programs, how many start on time and how many close on time and that score for this trg centre is 99 pc.