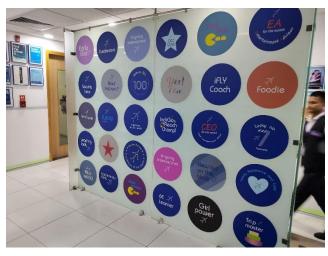

- 1.1200 people are trained everyday here. This must be one of the largest cohorts trained per day in the world.
- 2. There are 200 trainers here at this centre. Many are internal faculty. Every trainer has his palm/fingerprints on a large wall here. This is a great initiative to celebrate trainers.
- 3. This training centre has won 80 awards for learning and development. Picture attached.
- 4.All the carpets in the corridors of the building are like airport runways.
- 5. Every batch that graduates has a picture on the wall. Every Indigo destination is listed on one wall with the launch poster.
- 6. The classrooms are mocked up aircraft. There is a toilet on the floor too which is of the same aircraft toilet size. The galley way is the same. So every aspect of an aircraft is mocked up here.
- 7. They even have the famous Indigo ramp that connects the first floor..
- 8. They have 69 rooms in this centre, each crew member is trained for 89 days. They track on time performance of training programs, how many start on time and how many close on time and that score for this trg centre is 99 pc.