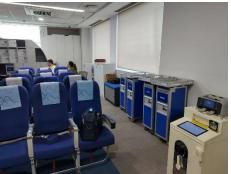

- 1.1200 people are trained everyday here. This must be one of the largest cohorts trained per day in the world.
- 2. There are 200 trainers here at this centre. Many are internal faculty. Every trainer has his palm/fingerprints on a large wall here. This is a great initiative to celebrate trainers.
- 3. This training centre has won 80 awards for learning and development. Picture attached.
- 4.All the carpets in the corridors of the building are like airport runways.
- 5. Every batch that graduates has a picture on the wall. Every Indigo destination is listed on one wall with the launch poster.
- 6. The classrooms are mocked up aircraft. There is a toilet on the floor too which is of the same aircraft toilet size. The galley way is the same. So every aspect of an aircraft is mocked up here.
- 7. They even have the famous Indigo ramp that connects the first floor..
- 8. They have 69 rooms in this centre, each crew member is trained for 89 days. They track on time performance of training programs, how many start on time and how many close on time and that score for this trg centre is 99 pc.