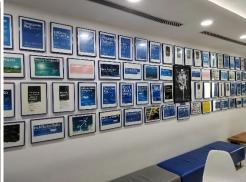

- 1.1200 people are trained everyday here. This must be one of the largest cohorts trained per day in the world.
- 2. There are 200 trainers here at this centre. Many are internal faculty. Every trainer has his palm/fingerprints on a large wall here. This is a great initiative to celebrate trainers.
- 3. This training centre has won 80 awards for learning and development. Picture attached.
- 4.All the carpets in the corridors of the building are like airport runways.
- 5. Every batch that graduates has a picture on the wall. Every Indigo destination is listed on one wall with the launch poster.
- 6. The classrooms are mocked up aircraft. There is a toilet on the floor too which is of the same aircraft toilet size. The galley way is the same. So every aspect of an aircraft is mocked up here.
- 7. They even have the famous Indigo ramp that connects the first floor..
- 8. They have 69 rooms in this centre, each crew member is trained for 89 days. They track on time performance of training programs, how many start on time and how many close on time and that score for this trg centre is 99 pc.